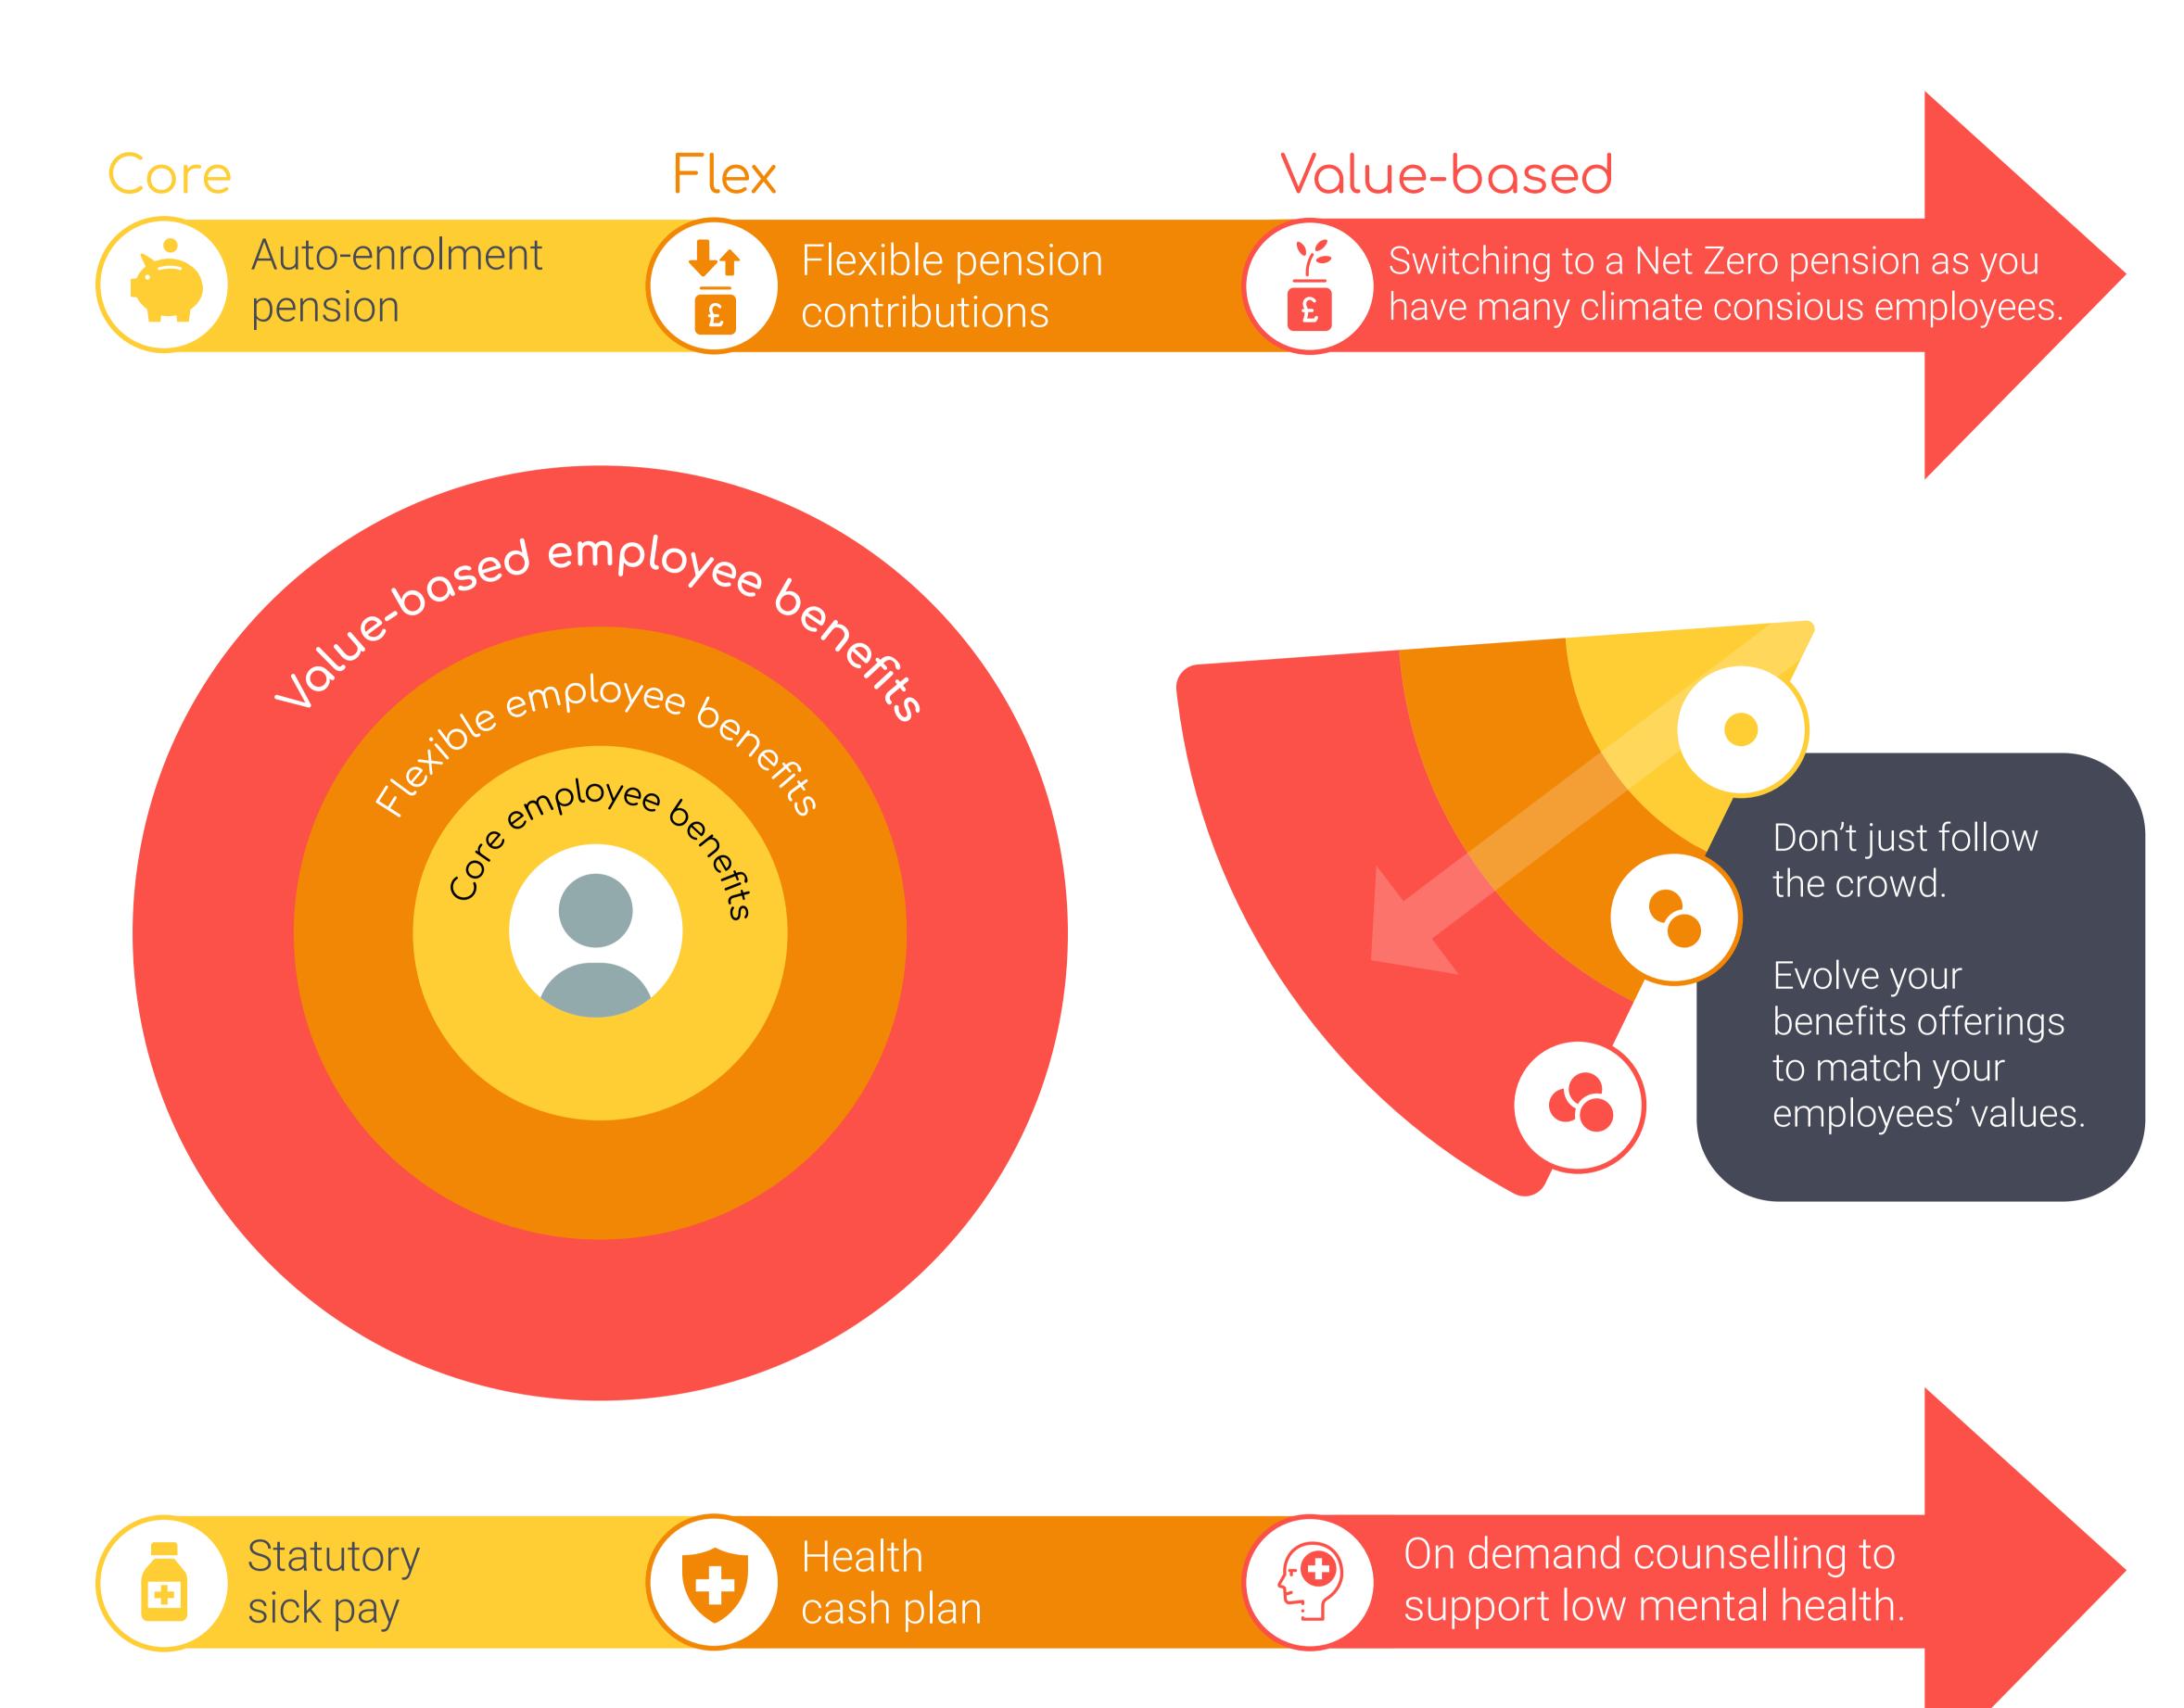

#### Core Employee Benefits

As we all know, there are certain core benefits, such as maternity/paternity pay, that companies are legally obliged to provide.

But as every company should have them, they won't help you stand out to new talent.

## Flexible benefits

Flexible benefits are everywhere now. Employers are getting better at differentiating their benefit offering based on talent needs, but just because something is flexible doesn't mean it will fit, resonate, or get uptake.

Supplementary flexible benefits do go beyond core statutory benefits but they often don't go far enough – because they don't necessarily speak to the values of employees...

## Value-based benefits

Every benefit you choose says something about your brand. By being selective about the benefits you offer, you can signal your company's values and establish a sense of solidarity with employees. Values-based benefits address the needs of your workforce. Benefits that speak directly to your employees' concerns, needs and values.

Value-based benefits are crucial in creating a sense of belonging, which in turn makes all the difference when it comes to attracting and retaining talent.

Examples of values based benefits

Financial support benefits during the cost of living crisis.

Sustainable benefits for your employees experiencing climate anxiety.

Breakdown cover for salespeople constantly on the road.