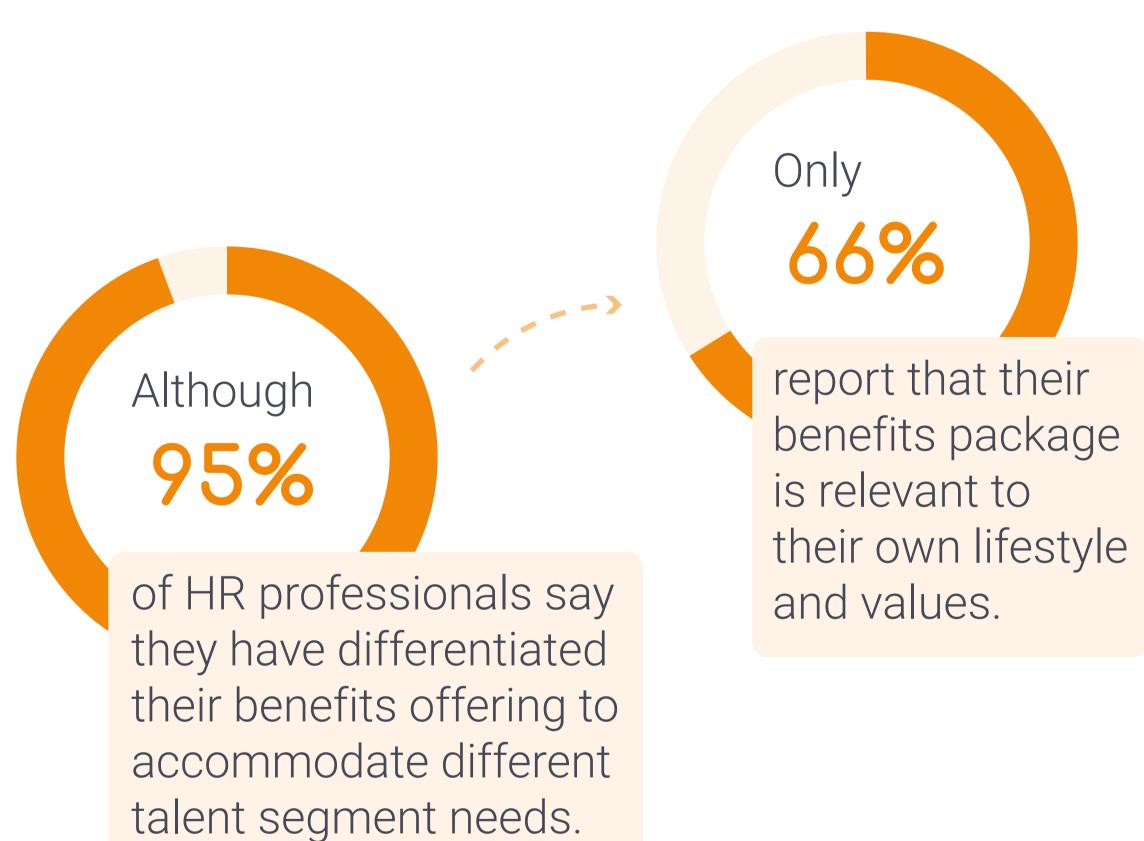

## Flexible benefits

Flexible benefits are everywhere now. Employers are getting better at differentiating their benefit offering based on talent needs, but just because something is flexible doesn't mean it will fit, resonate, or get uptake.

Supplementary flexible benefits do go beyond core statutory benefits but they often don't go far enough – because they don't necessarily speak to the values of employees...